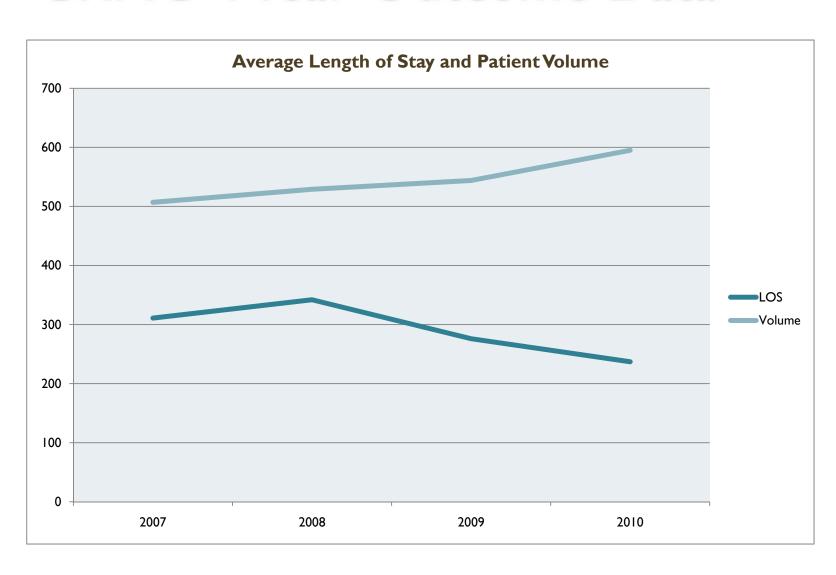

creased admissions and decreased length of stays place greater demands on nursing staff to complete lengthy admissions/discharge assessments and required documentation

# Positive Outcomes

- 77 admissions in June represents the highest historical admissions count
- Referrals from community stakeholders including hospital ERs and law enforcement increased by one third
- MCHD EMS data demonstrates that the turnaround time for patient drop-offs at PETC is I/3 that of other Emergency Departments

### Positive Outcomes Cont.

- Conroe Regional dashboard data demonstrates that the average psychiatric patient length of stay is decreasing significantly while the volume of psychiatric patients is rising
- Community surveys from stakeholders are overwhelmingly positive

# CRMC 4 Year Outcome Data



### Positive Outcomes Cont.

- Patients suffering from severe psychiatric symptoms and impairment in functioning have been effectively stabilized and restored to a more adaptive level of functioning
- The PETC appears to have clinical outcomes comparable to larger, more intensive inpatient environments with shorter length of stays required for stabilization

# Legal Status

- Voluntary Admissions = 98 or 88%
- Involuntary Admissions = 13 or 12%
- Legal status fluctuates and frequently converts
- When client attempts to leave against medical advice (AMA), a psychiatrist must see the patient face-to-face within 4 hours of the discharge request

# Patient Acuity

- Significantly higher patient acuity requiring one-to-one increases safety risks and impacts staffing ratios
- Number of inciden