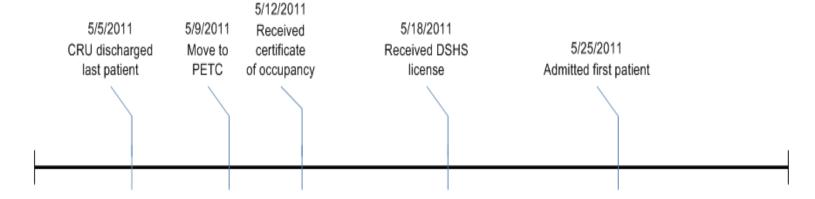

#### A. Key Statistics:

- 1. Number of new admissions during the month: 119
- 2. PETC average daily census: 10.6

#### B. Program Comments:

- 1. The census of the Psychiatric Emergency Treatment Center (PETC) has been restricted below capacity due to inability to fill RN vacancies. Recruitment efforts continue.
- 2. There has been an increased number of serious client behavioral incidents at the PETC as we serve more involuntary patients. Some of those have required patient transfers to contract and state inpatient facilities.
- 3. Work continues with local hospitals regarding patient transfers and admission procedures.