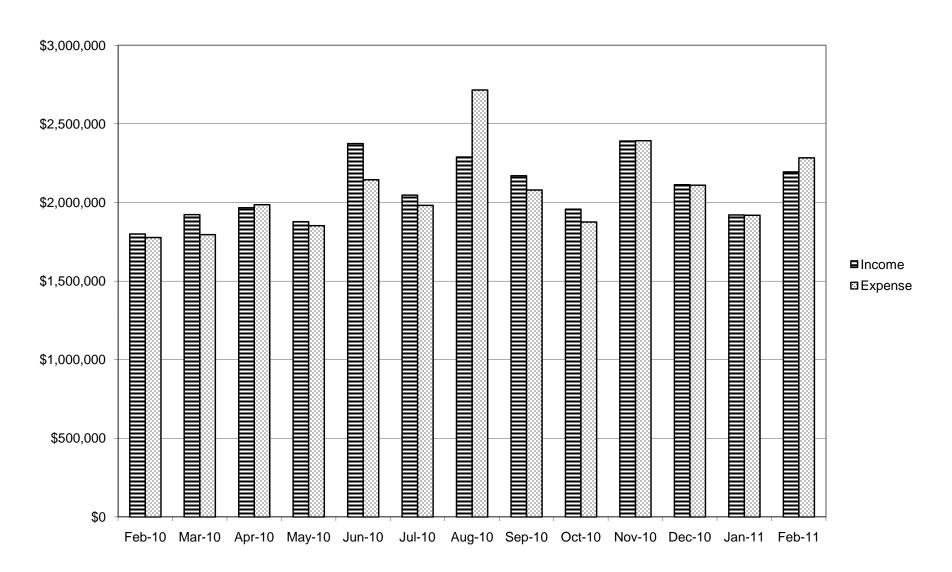

#### February 2011 Financial Summary

Revenues for February 2011 were \$2,194,551 and operating expenses were \$1,919,519 resulting in a gain in operations of \$275,032. Capital Expenditures and Extraordinary Expenses for February were \$365,052 resulting in a loss of \$90,020. Total revenues were 95.54% of the monthly budgeted revenues and total expenses were 97.47% of the monthly budgeted expenses.

Year to date revenues are \$12,750,017 and operating expenses are \$11,181,042 leaving excess operating revenues of \$1,568,975. YTD Capital Expenditures and Extraordinary Expenses are \$1,483,328 resulting in a gain YTD of \$85,647. Total revenues are 97.42% of the YTD budgeted revenues and total expenses are 96.13% of the YTD budgeted expenses.