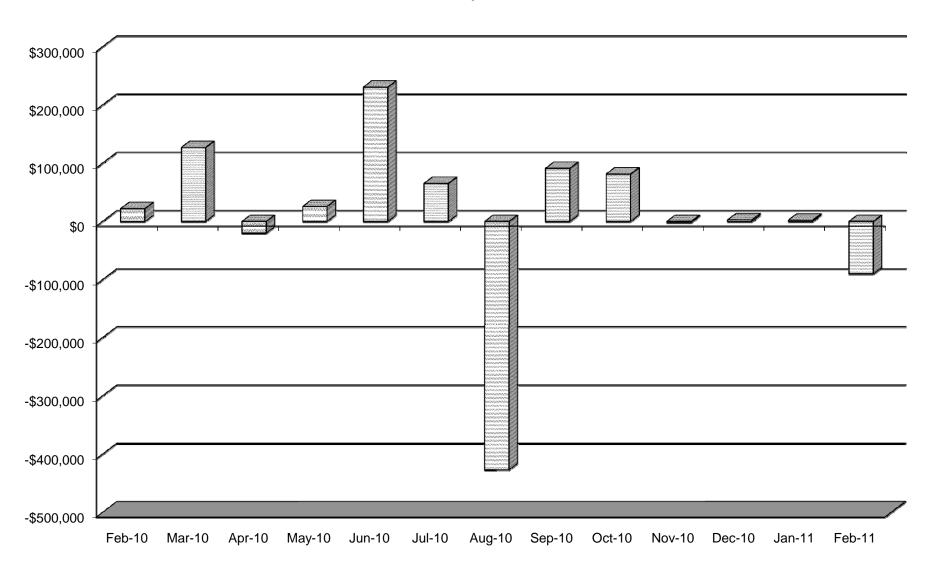

#### February 2011 Financial Summary

Revenues for February 2011 were \$2,194,551 and operating expenses were \$1,919,519 resulting in a gain in operations of \$275,032. Capital Expenditures and Extraordinary Expenses for February were \$365,052 resulting in a loss of \$90,020. Total revenues were 95.54% of the monthly budgeted revenues and total expenses were 97.47% of the monthly budgeted expenses.

Year to date revenues are \$12,750,017 and operating expenses are \$11,181,042 leaving excess operating revenues of \$1,568,975. YTD Capital Expenditures and Extraordinary Expenses are \$1,483,328 resulting in a gain YTD of \$85,647. Total revenues are 97.42% of the YTD budgeted revenues and total expenses are 96.13% of the YTD budgeted expenses.