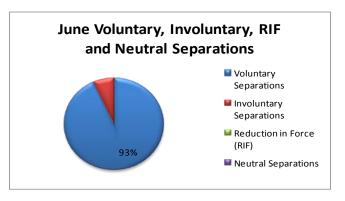

| 0                | 1        |
| Deceased                                 | 0                | 0        |
| Pay                                      | 0                | 2        |
| Health                                   | 0                | 4        |
| Family                                   | 0                | 6        |
| Relocation                               | 1                | 8        |
| School                                   | 2                | 3        |
| Personal                                 | 1                | 2        |
| Unknown                                  | 1                | 7        |
| New Job                                  | 7                | 31       |
| Total Separations                        | 15               | 91       |





| Management Team          | # of Employees | Monthly<br>Separations | Year to Date<br>Separations | % June | % YTD |
|--------------------------|----------------|------------------------|-----------------------------|--------|-------|
| Evan Roberson            | 20             | 1                      | 6                           | 5%     | 30%   |
| Millie McDuffey          | 29             | 1                      | 10                          | 3%     | 34%   |
| Amy Foerster             | 11             | 0                      | 1                           | 0%     | 9%    |
| Tanya Bryant             | 11             | 0                      | 1                           | 0%     | 9%    |
| MH Adult                 | 79             | 6                      | 20