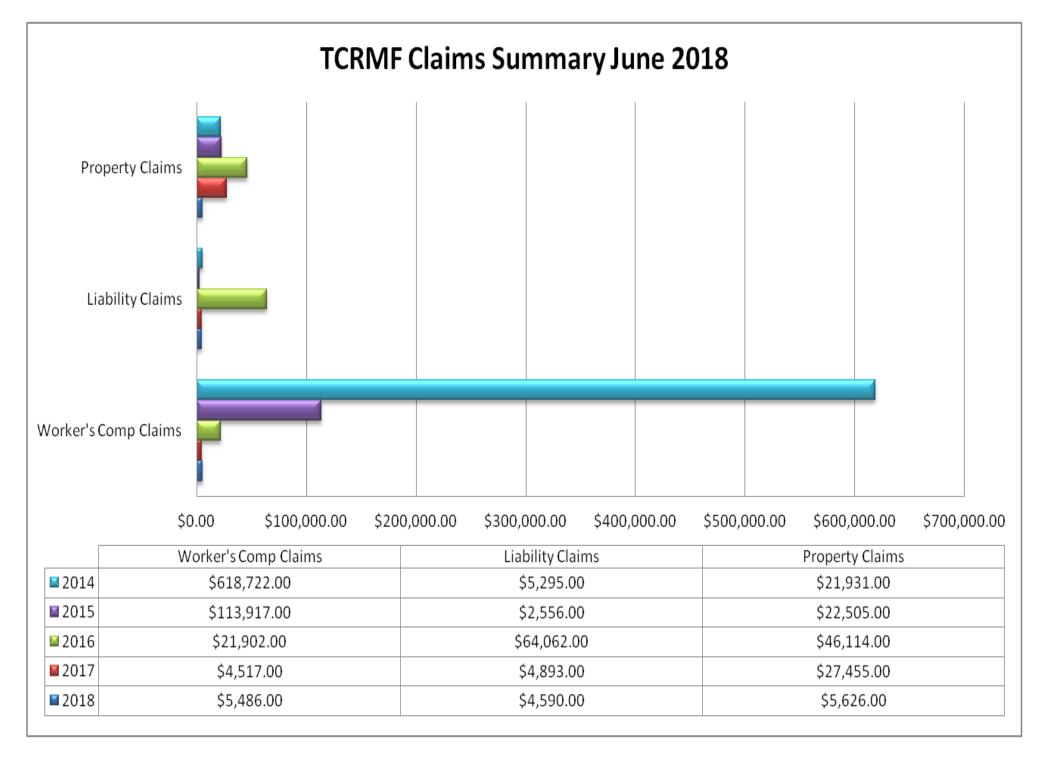

#### **EXECUTIVE COMMITTEE:**

The Personnel Report for April 2018 was reviewed for information purposes only.

The Texas Council Risk Management Fund Claims Summary for April 2018 was reviewed for information purposes only.