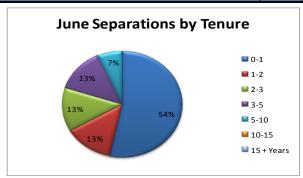

|              |        |                   |
| Records)                                                 | 44             | 2                      | 9            | 5%     | 20%               |
| Nurse Technicians/Aides                                  | 17             | 0                      | 3            | 0%     | 18%               |
| Service/Maintenance                                      | 9              | 0                      | 1            | 0%     | 11%               |
| Direct Care (HCS, Respite, Life Skills)                  | 25             | 1                      | 5            | 4%     | 20%               |
| Total                                                    | 345            | 15                     | 91           |        |                   |





Agenda Item: Texas Council Risk Management Fund Claims
Summary as of May and June 2018

Committee: Executive

Background Information:
None

Supporting Documentation:
Texas Council Risk Management Fund Claims Summary as of May and June 2018

Recommended Action:
For Information Only





| Agenda Item: Approve May 2018 Financial Statements | Board Meeting Date |
|----------------------------------------------------|--------------------|
|                                                    | July 26, 2018      |
| Committee: Business                                |                    |
| Background Information:                            |                    |
| None                                               |                    |
| Supporting Documentation: