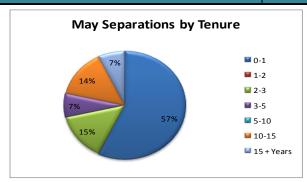

|              |       |                   |
| Records)                                                 | 45             | 1                      | 7            | 2%    | 16%               |
| Nurse Technicians/Aides                                  | 17             | 1                      | 3            | 6%    | 18%               |
| Service/Maintenance                                      | 9              | 0                      | 1            | 0%    | 11%               |
| Direct Care (HCS, Respite, Life Skills)                  | 26             | 1                      | 4            | 4%    | 15%               |
| Total                                                    | 351            | 14                     | 76           |       |                   |





# **Personnel Report June 2018**

Total Applications received in June = 405

Total New Hires for the month of June = 9

Total New Hires Year to Date = 102

| June Turnover - FY18 compared to FY17 | FY18 | FY17 |
|---------------------------------------|------|------|
| Number of Active Employees            | 345  | 334  |
| Number of Monthly Separations         | 15   | 14   |
| Number of Separations YTD             | 91   | 79   |
| Year to Date Turnover Rate            | 26%  | 23%  |
| June Turnover Rate                    | 4%   | 4%   |

| Separations by Reason                    | June Separations | FY18 YTD |
|------------------------------------------|------------------|----------|
| Retired                                  | 0                | 4        |
| Involuntarily Termin