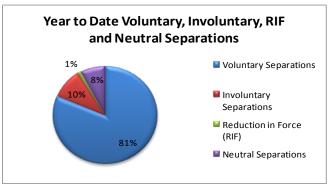

| 0                | 1        |
| Deceased                                 | 0                | 0        |
| Pay                                      | 0                | 2        |
| Health                                   | 0                | 4        |
| Family                                   | 0                | 6        |
| Relocation                               | 1                | 8        |
| School                                   | 2                | 3        |
| Personal                                 | 1                | 2        |
| Unknown                                  | 1                | 7        |
| New Job                                  | 7                | 31       |
| Total Separations                        | 15               | 91       |





| Management Team          | # of Employees | Monthly<br>Separations | Year to Date<br>Separations | % June | % YTD |
|--------------------------|----------------|------------------------|-----------------------------|--------|-------|
| Evan Roberson            | 20             | 1                      | 6                           | 5%     | 30%   |
| Millie McDuffey          | 29             | 1                      | 10                          | 3%     | 34%   |
| Amy Foerster             | 11             | 0                      | 1                           | 0%     | 9%    |
| Tanya Bryant             | 11             | 0                      | 1                           | 0%     | 9%    |
| MH Adult                 | 79             | 6                      | 20