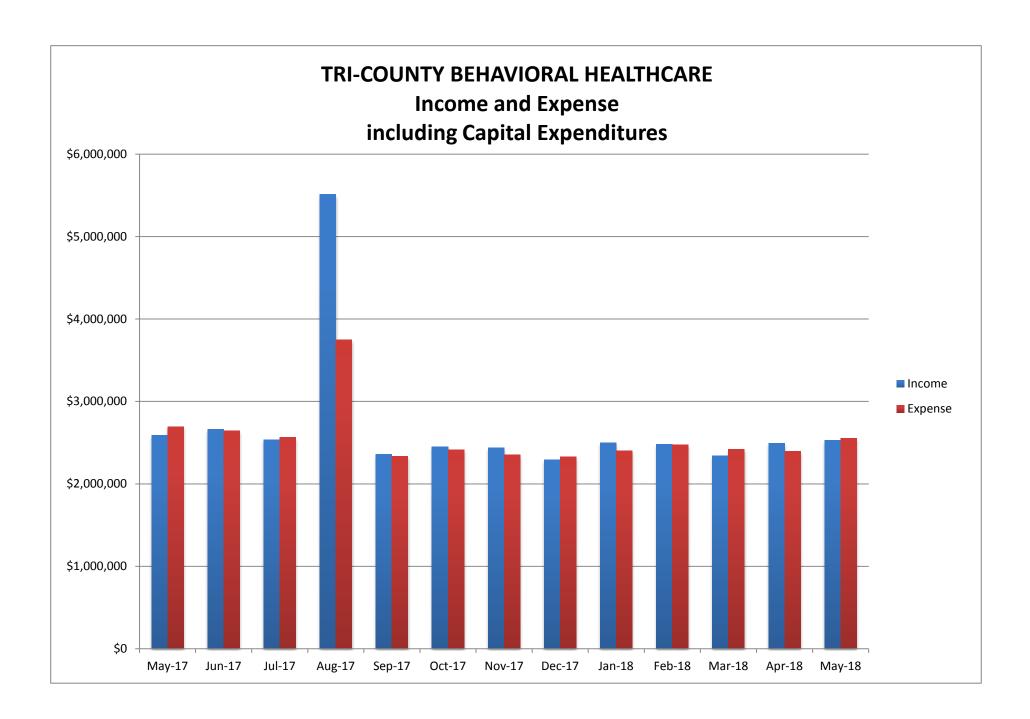

| \$<br>180,604                       | \$<br>(9,504)              | \$<br>70,133                         | \$<br>241,234                      | \$<br>(59,735)                        | \$<br>300,968        |
| Debt Service and Fixed Asset Fund:<br>Debt Service                          | 382,986                             | 184,890                    | 95,277                               | 663,153                            | 654,152                               | (271,166)            |
| Excess(Deficiency) of revenues over Expenses                                | <br>382,986                         | 184,890                    | 95,277                               | 663,153                            | 654,152                               | <br>(271,166)        |





| Agenda Item: Approve June 2018 Financial Statements | Board Meeting Date |
|-----------------------------------------------------|--------------------|
|                                                     | July 26, 2018      |
| Committee: Business                                 |                    |
| Background Information:                             |                    |
| None                                                |                    |
| Supporting Documentation:                           |                    |
| June 2018 Financial Statements                      |                    |
| Recommended Action:                                 |                    |
| Approve June 2018 Financial Statements              |                    |

### June 2018 Financial S