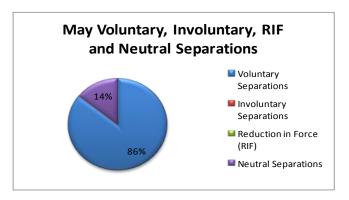

| 0                      | 0        |
| Pay                                      | 0                      | 2        |
| Health                                   | 0                      | 4        |
| Family                                   | 0                      | 6        |
| Relocation                               | 3                      | 7        |
| School                                   | 1                      | 1        |
| Personal                                 | 0                      | 1        |
| Unknown                                  | 1                      | 6        |
| New Job                                  | 3                      | 24       |
| Total Separations                        | 14                     | 76       |





| Management Team          | # of Employees | Monthly<br>Separations | Year to Date<br>Separations | % May | % YTD |
|--------------------------|----------------|------------------------|-----------------------------|-------|-------|
| Evan Roberson            | 19             | 1                      | 5                           | 5%    | 26%   |
| Millie McDuffey          | 30             | 3                      | 9                           | 10%   | 30%   |
| Amy Foerster             | 11             | 0                      | 1                           | 0%    | 9%    |
| Tanya Bryant             | 11             | 0                      | 1                           | 0%    | 9%    |
| MH Adult                 | 83             | 3                      | 14