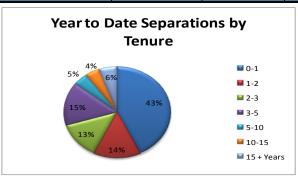

|              |        |                   |
| Records)                                                 | 44             | 2                      | 9            | 5%     | 20%               |
| Nurse Technicians/Aides                                  | 17             | 0                      | 3            | 0%     | 18%               |
| Service/Maintenance                                      | 9              | 0                      | 1            | 0%     | 11%               |
| Direct Care (HCS, Respite, Life Skills)                  | 25             | 1                      | 5            | 4%     | 20%               |
| Total                                                    | 345            | 15                     | 91           |        |                   |





Agenda Item: Texas Council Risk Management Fund Claims
Summary as of May and June 2018

Committee: Executive

Background Information:
None

Supporting Documentation:
Texas Council Risk Management Fund Claims Summary as of May and June 2018

Recommended Action:
For Information Only





| Agenda Item: Approve May 2018 Financial Statements | Board Meeting Date |
|----------------------------------------------------|--------------------|
|                                                    | July 26, 2018      |
| Committee: Business                                |                    |
| Background Information:                            |                    |
| None                                               |                    |
| Supporting Documentation:                          |