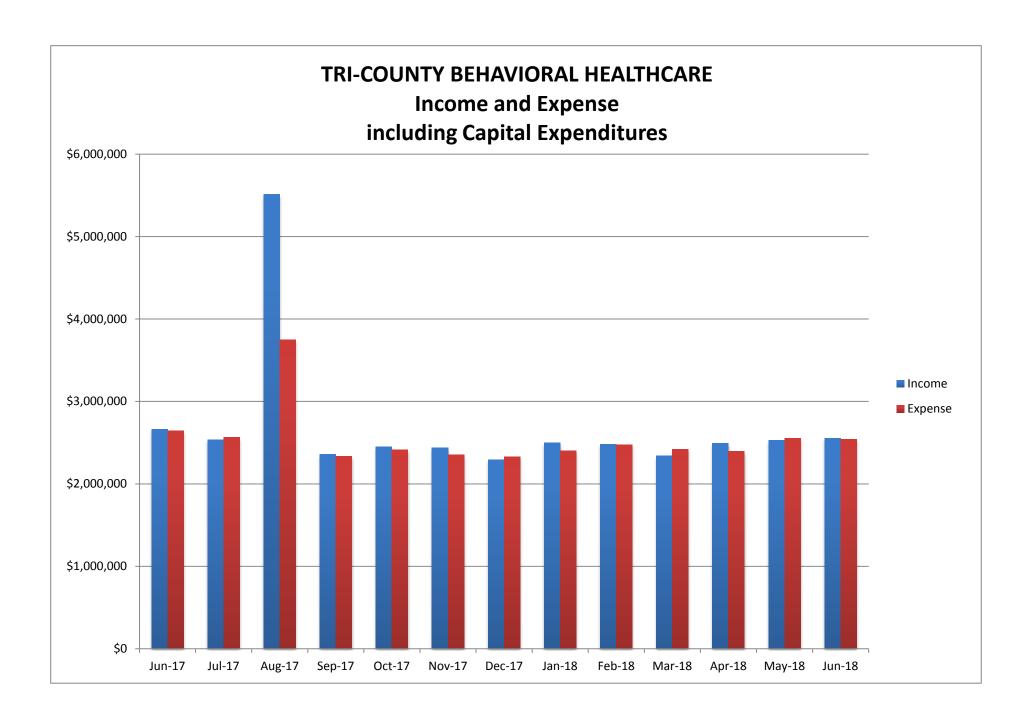

# CHIEF FINANCIAL OFFICER'S REPORT July 26, 2018

**FY 2019 Budget Process** – We are getting near the end of the FY 2019 budget process. Over the past few months, we have consolidated all the manager budget submissions into the master agency-wide budget for FY 2019. We have compared the preliminary budget to the current center trends to determine accuracy and made adjustments where needed. We are currently analyzing the vacancy rate for the current fiscal year to determine the actual lapse rate to budget for the new fiscal year. After all these steps are completed, we should be at a zero bottom line for the August Board report.

<u>Year End Budget Revision</u> – As we do every year, we are working on the final budget revision for FY 2018. You will see this item on the August agenda. The main areas we look at are salary and benefits. Occasionally, delays in the start-up of new programs my effect budget categories as well. This year has been relatively smooth compared to the past few years where we were dealing with building construction and sales of vacated Tri-County properties.