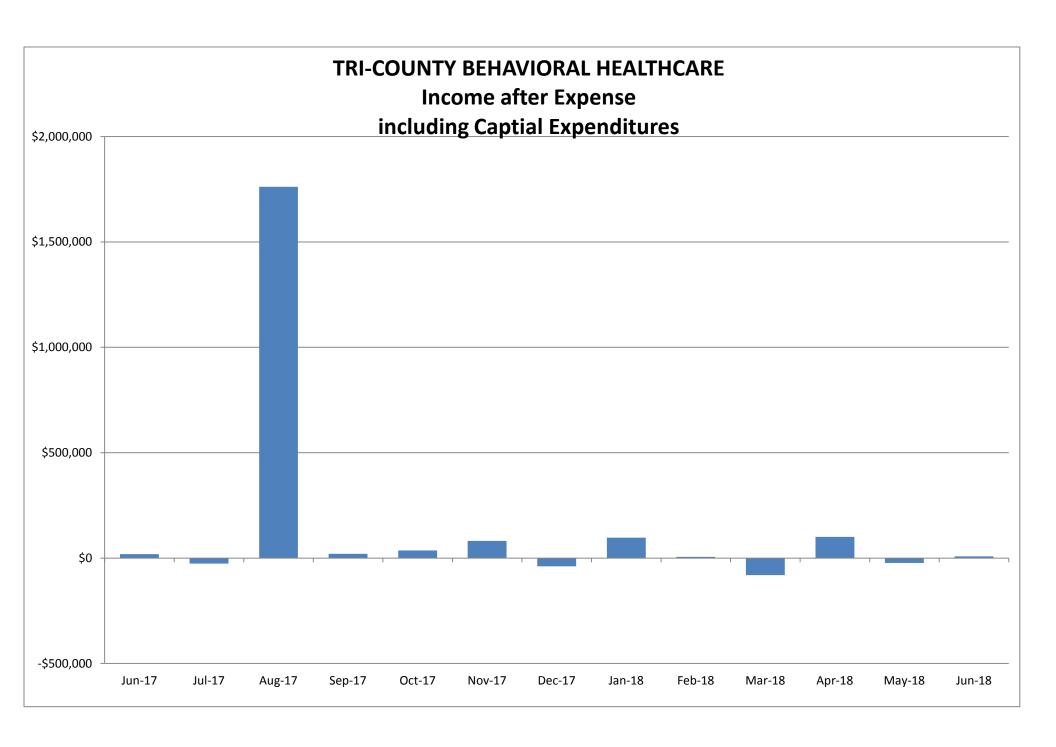

# CHIEF FINANCIAL OFFICER'S REPORT July 26, 2018

**FY 2019 Budget Process** – We are getting near the end of the FY 2019 budget process. Over the past few months, we have consolidated all the manager budget submissions into the master agency-wide budget for FY 2019. We have compared the preliminary budget to the current center trends to determine accuracy and made adjustments where needed. We are currently analyzing the vacancy rate for the current fiscal year to determine the actual lapse rate to budget for the new fiscal year. After all these steps are completed, we should be at a zero bottom line for the August Board report.

<u>Year End Budget Revision</u> – As we do every year, we are working on the final budget revision for FY 2018. You will see this item on the August agenda. The main areas we look at are salary and benefits. Occasionally, delays in the start-up of new programs my effect budget categories as well. This year has been relatively smooth compared to the past few years where we were dealing with building construction and sales of vacated Tri-County properties.