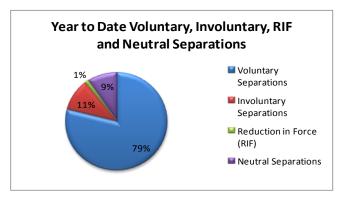

| 0                      | 0        |
| Pay                                      | 0                      | 2        |
| Health                                   | 0                      | 4        |
| Family                                   | 0                      | 6        |
| Relocation                               | 3                      | 7        |
| School                                   | 1                      | 1        |
| Personal                                 | 0                      | 1        |
| Unknown                                  | 1                      | 6        |
| New Job                                  | 3                      | 24       |
| Total Separations                        | 14                     | 76       |





| Management Team          | # of Employees | Monthly<br>Separations | Year to Date<br>Separations | % May | % YTD |
|--------------------------|----------------|------------------------|-----------------------------|-------|-------|
| Evan Roberson            | 19             | 1                      | 5                           | 5%    | 26%   |
| Millie McDuffey          | 30             | 3                      | 9                           | 10%   | 30%   |
| Amy Foerster             | 11             | 0                      | 1                           | 0%    | 9%    |
| Tanya Bryant             | 11             | 0                      | 1                           | 0%    | 9%    |
| MH Adult                 | 83             | 3                      | 14