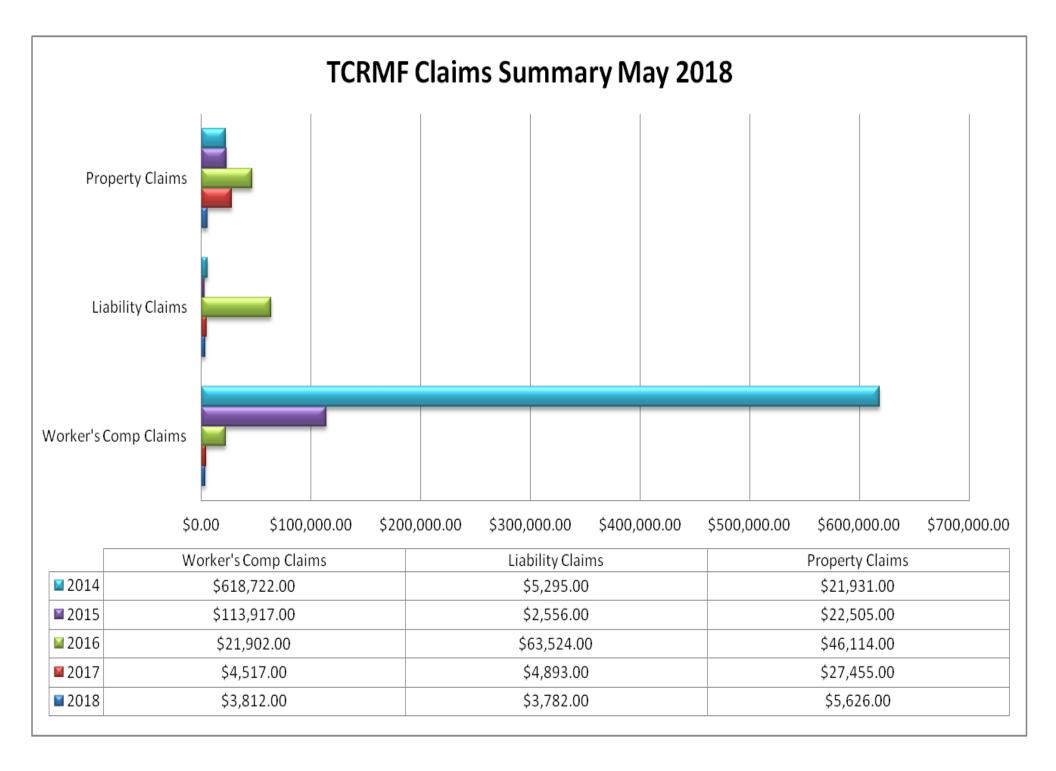

#### **EXECUTIVE COMMITTEE:**

The Personnel Report for April 2018 was reviewed for information purposes only.

The Texas Council Risk Management Fund Claims Summary for April 2018 was reviewed for information purposes only.