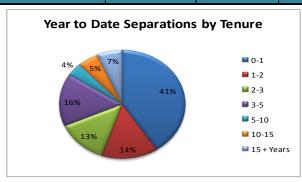

|              |       |                   |
| Records)                                                 | 45             | 1                      | 7            | 2%    | 16%               |
| Nurse Technicians/Aides                                  | 17             | 1                      | 3            | 6%    | 18%               |
| Service/Maintenance                                      | 9              | 0                      | 1            | 0%    | 11%               |
| Direct Care (HCS, Respite, Life Skills)                  | 26             | 1                      | 4            | 4%    | 15%               |
| Total                                                    | 351            | 14                     | 76           |       |                   |





# **Personnel Report June 2018**

Total Applications received in June = 405

Total New Hires for the month of June = 9

Total New Hires Year to Date = 102

| June Turnover - FY18 compared to FY17 | FY18 | FY17 |
|---------------------------------------|------|------|
| Number of Active Employees            | 345  | 334  |
| Number of Monthly Separations         | 15   | 14   |
| Number of Separations YTD             | 91   | 79   |
| Year to Date Turnover Rate            | 26%  | 23%  |
| June Turnover Rate                    | 4%   | 4%   |

| Separations by Reason                    | June Separations | FY18 YTD |
|------------------------------------------|------------------|----------|
| Retired                                  | 0                | 4        |
| Involuntarily Terminat