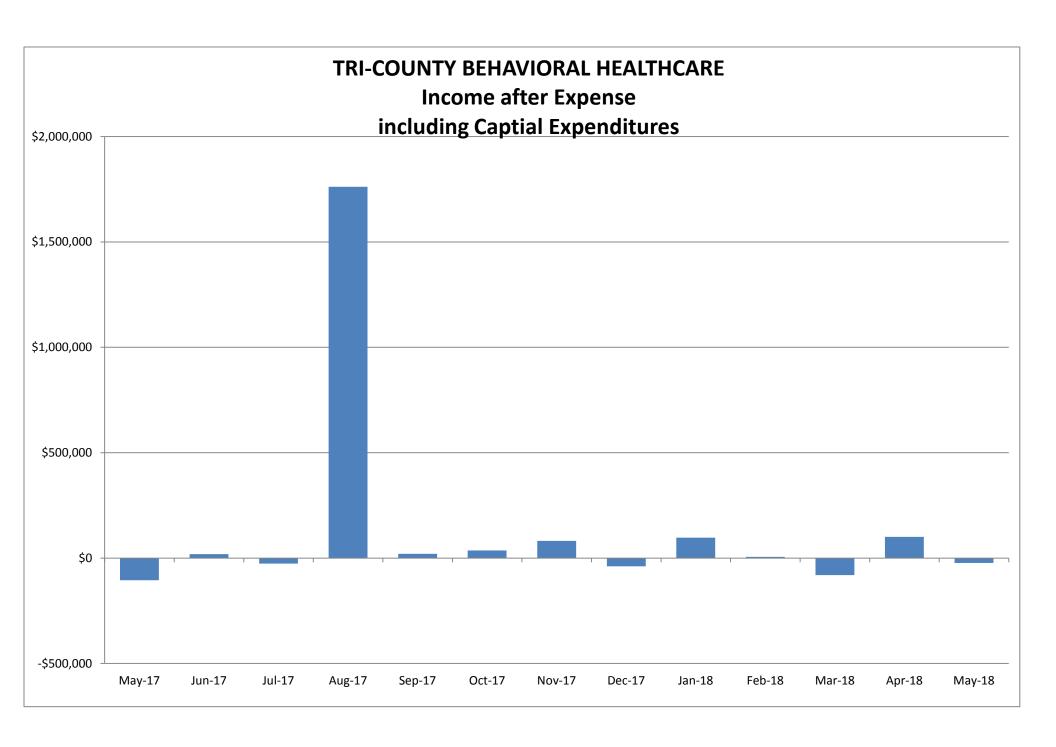

# CHIEF FINANCIAL OFFICER'S REPORT July 26, 2018

**FY 2019 Budget Process** – We are getting near the end of the FY 2019 budget process. Over the past few months, we have consolidated all the manager budget submissions into the master agency-wide budget for FY 2019. We have compared the preliminary budget to the current center trends to determine accuracy and made adjustments where needed. We are currently analyzing the vacancy rate for the current fiscal year to determine the actual lapse rate to budget for the new fiscal year. After all these steps are completed, we should be at a zero bottom line for the August Board report.

<u>Year End Budget Revision</u> – As we do every year, we are working on the final budget revision for FY 2018. You will see this item on the August agenda. The main areas we look at are salary and benefits. Occasionally, delays in the start-up of new programs my effect budget categories as well. This year has been relatively smooth compared to the past few years where we were dealing with building construction and sales of vacated Tri-County properties.