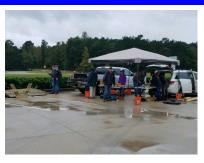

## **EXXON** Days of Caring

Exxon was at Tri-County on Friday, November 9th and gave us a beautiful park like space out by the pond with picnic tables and a walking space for staff and consumers to enjoy.

Additionally, Exxon donated new coats, linens, and towels to our From the Heart program; gently used toys to our children's playroom and our new Autism program; and helped organize and pack bags for From the Heart.

Exxon will also donate \$8,000—\$10,000 to Tri-County's Consumer Foundation!

One final picture of our Hurricane Harvey Team. The program ended October 31, 2018