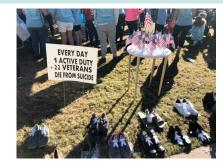

Ten staff attended the Out of the Darkness Walk in the Woodlands to increase suicide awareness. We had 4 licensed clinicians in attendance to monitor the crowds and assist individuals and families that became emotionally overwhelmed. There were reportedly over 1300 people at the walk.