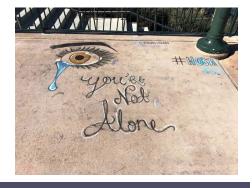

Ten staff attended the Out of the Darkness Walk in the Woodlands to increase suicide awareness. We had 4 licensed clinicians in attendance to monitor the crowds and assist individuals and families that became emotionally overwhelmed. There were reportedly over 1300 people at the walk.