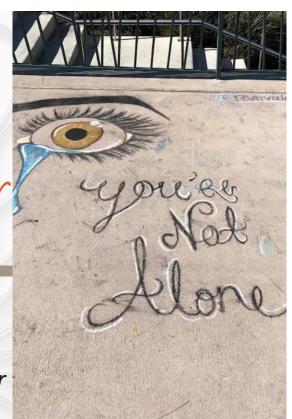

Ten staff attended the Out of the Darkness Walk in the Woodlands to increase suicide awareness. We had 4 licensed clinicians in attendance to monitor the crowds and assist individuals and families that became emotionally overwhelmed. There were reportedly over 1300 people at the walk.