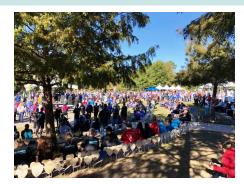

Ten staff attended the Out of the Darkness Walk in the Woodlands to increase suicide awareness. We had 4 licensed clinicians in attendance to monitor the crowds and assist individuals and families that became emotionally overwhelmed. There were reportedly over 1300 people at the walk.