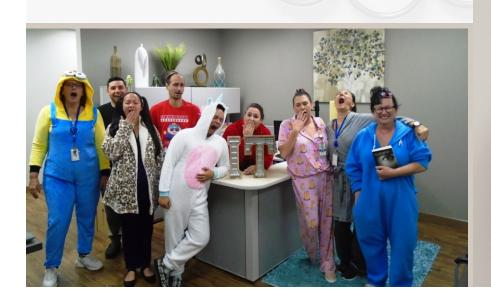

## Christmas Card Contest

This year, we received nearly 60 wonderful entries for our annual Consumer Christmas Card Contest. We have displayed our 1st, 2nd and 3rd place entries, as well as our Honorable Mention entry below. The winners have been notified and their prizes will be awarded at the Board Meeting on November 29th. There is so much talent amongst our consumers at Tri-County and we appreciate all of the entries.

## Here are the Winners...

1st Place: Mary Catherine

All cards displayed are available for purchase. All proceeds go to the Consumer Emergency Fund.

A box of 24 cards is \$7.00. All orders must be received ASAP. Please email lilaj@tcbhc.org if you are interested in ordering.