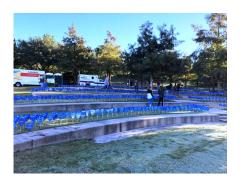

Ten staff attended the Out of the Darkness Walk in the Woodlands to increase suicide awareness. We had 4 licensed clinicians in attendance to monitor the crowds and assist individuals and families that became emotionally overwhelmed. There were reportedly over 1300 people at the walk.