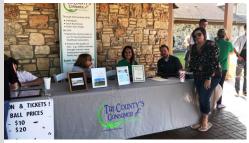

#### **Family Fun Night and Golf Ball Drop**

Tri-County's Consumer Foundation held their Family Fun Night and Golf Ball Drop on October 27, 2018.

There were games, costumes, snow cones, popcorn and a trick-or-treat parade right before the golf balls were dropped by the fire department to reveal the winners. The evening was a huge success!

The Foundation was able to raise over \$16,000 with \$10,000 being generously donated by the Patrick Reed Foundation.

A HUGE thank you to everyone that purchased tickets and/or participated in any way!