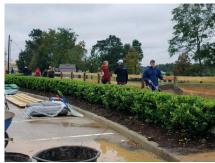

## **EXXON** Days of Caring

Exxon was at Tri-County on Friday, November 9th and gave us a beautiful park like space out by the pond with picnic tables and a walking space for staff and consumers to enjoy.