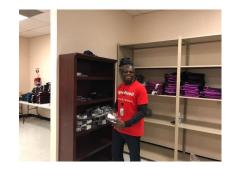

## **EXXON** Days of Caring

Exxon was at Tri-County on Friday, November 9th and gave us a beautiful park like space out by the pond with picnic tables and a walking space for staff and consumers to enjoy.

Additionally, Exxon donated new coats, linens, and towels to our From the Heart program; gently used toys to our children's playroom and our new Autism program; and helped organize and pack bags for From the Heart.

Exxon will also donate \$8,000—\$10,000 to Tri-County's Consumer Foundation!

One final picture of our Hurricane Harvey Team. The program ended October 31, 2018