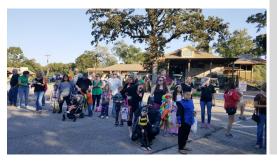

Ten staff attended the Out of the Darkness Walk in the Woodlands to increase suicide awareness. We had 4 licensed clinicians in attendance to monitor the crowds and assist individuals and families that became emotionally overwhelmed. There were reportedly over 1300 people at the walk.