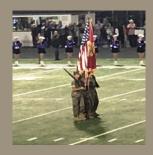

Ten staff attended the Out of the Darkness Walk in the Woodlands to increase suicide awareness. We had 4 licensed clinicians in attendance to monitor the crowds and assist individuals and families that became emotionally overwhelmed. There were reportedly over 1300 people at the walk.