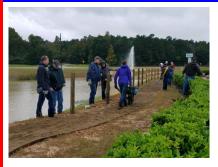

## **EXXON** Days of Caring

Exxon was at Tri-County on Friday, November 9th and gave us a beautiful park like space out by the pond with picnic tables and a walking space for staff and consumers to enjoy.

Additionally, Exxon donated new coats, linens, and towels to our From the Heart program; gently used toys to our children's playroom and our new Autism program; and helped organize and pack bags for From the Heart.

Exxon will also donate \$8,000—\$10,000 to Tri-County's Consumer Foundation!

One final picture of our Hurricane Harvey Team. The program ended October 31, 2018