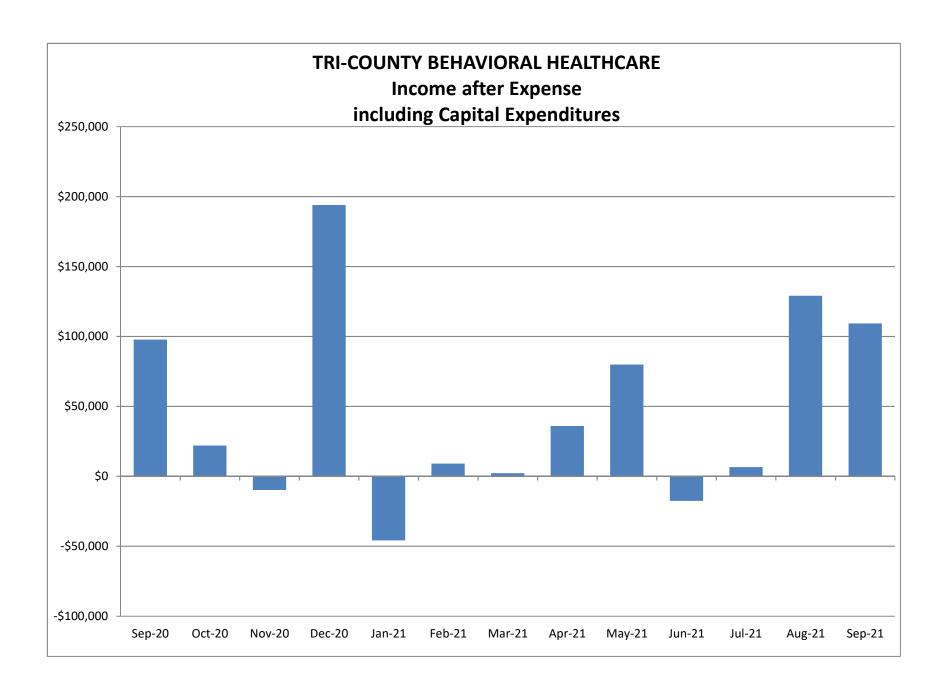

\$   | (34,272)                              | \$<br>109,284                         | \$<br><u> </u>                           | \$<br>109,283        |
| <b>Debt Service and Fixed Asset Fund:</b> Debt Service                                         | <br>47,374                             |      | 10,450              |      | 11,843                                | 69,667                                | 69,669                                   | (22,295)             |
| Excess (Deficiency) of Revenues over<br>Expenses                                               | <br>47,374                             |      | 10,450              |      | 11,843                                | 69,667                                | 69,669                                   | (22,295)             |





**Agenda Item:** Approve Contract with Mosaics of Mercy for American Rescue Plan Act Mental Health Referral and Navigation Services

**Board Meeting Date:** 

October 28, 2021

Committee: Business

As a condition of the American Rescue Plan Act (ARPA) contract with Montgomery County, Tri-County was asked to contract with two non-profit entities to provide services approved as part of the County's plans for these funds. The first of these contracts will be with Mosaics of Mercy, a non-profit located in the Woodlands.

Mosaics of Mercy's mission is to help families navigate mental health and addiction recovery. They have created a service that provides referrals to individuals/families who need psychiatric/addiction services, both routine and crisis, by linking them to resources that have