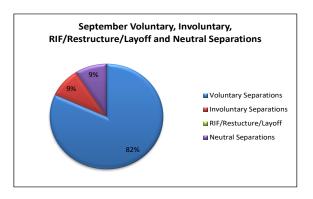

The Personnel Report for August 2021 was reviewed for information purposes only.

The Texas Council Risk Management Fund Claims Summary for August 2021 was reviewed for information purposes only.

Board of Trustees Reappointments and Oaths of Office were presented for information purposes only.