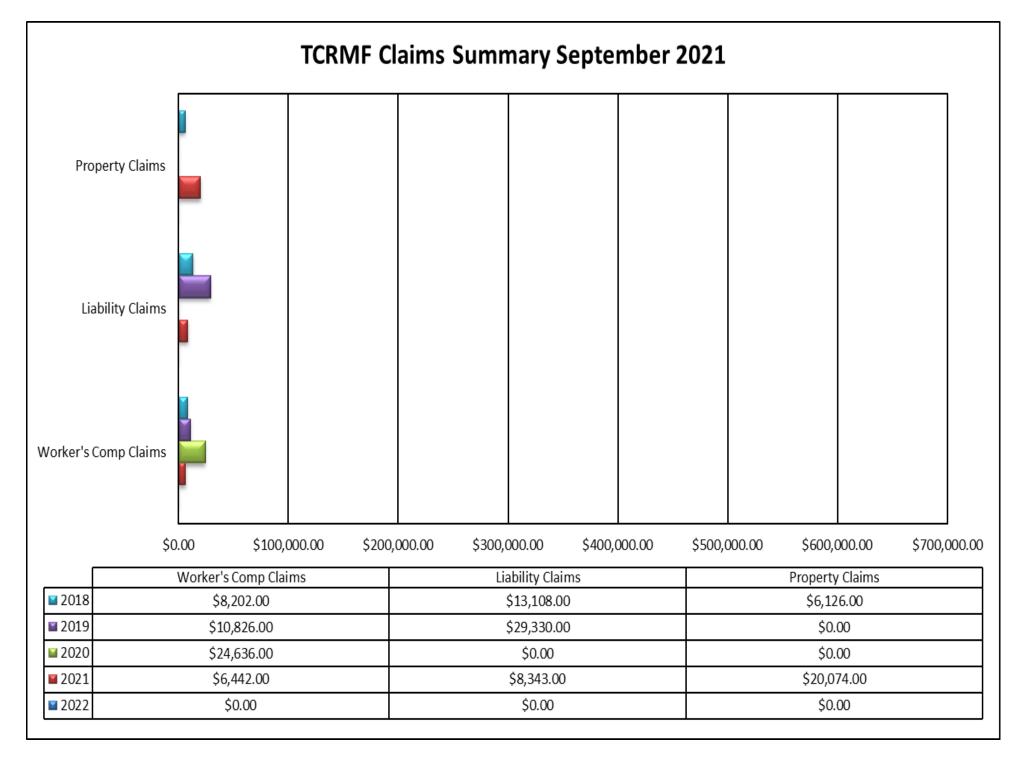

The Personnel Report for August 2021 was reviewed for information purposes only.

The Texas Council Risk Management Fund Claims Summary for August 2021 was reviewed for information purposes only.

Board of Trustees Reappointments and Oaths of Office were presented for information purposes only.