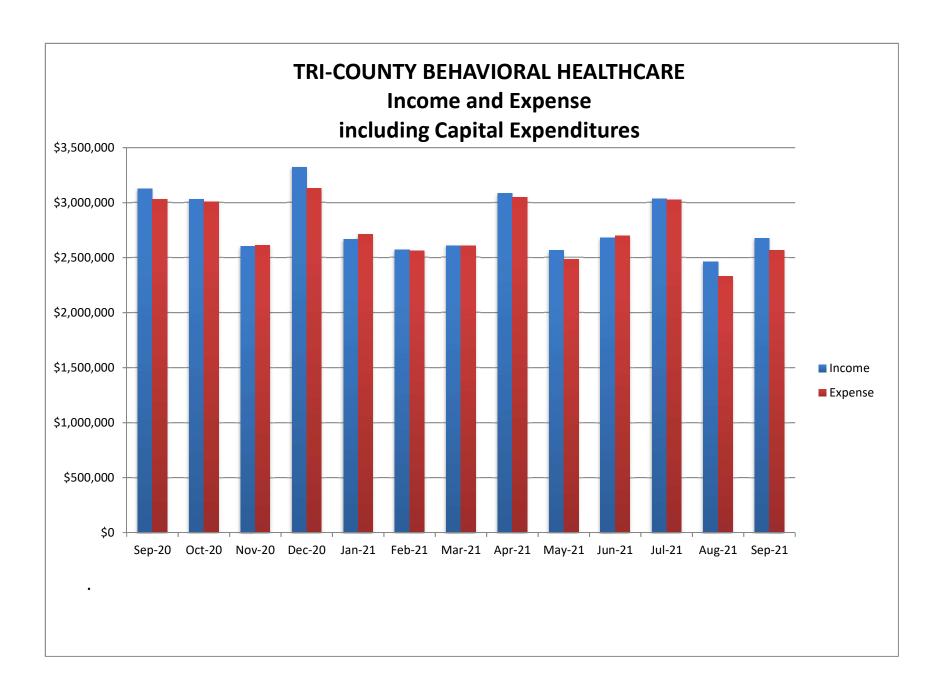

| \$   | (34,272)                              | \$<br>109,284                         | \$<br><u> </u>                           | \$<br>109,283        |
| <b>Debt Service and Fixed Asset Fund:</b> Debt Service                                         | <br>47,374                             |      | 10,450              |      | 11,843                                | 69,667                                | 69,669                                   | (22,295)             |
| Excess (Deficiency) of Revenues over<br>Expenses                                               | <br>47,374                             |      | 10,450              |      | 11,843                                | 69,667                                | 69,669                                   | (22,295)             |





**Agenda Item:** Approve Contract with Mosaics of Mercy for American Rescue Plan Act Mental Health Referral and Navigation Services

**Board Meeting Date:** 

October 28, 2021

Committee: Business

As a condition of the American Rescue Plan Act (ARPA) contract with Montgomery County, Tri-County was asked to contract with two non-profit entities to provide services approved as part of the County's plans for these funds. The first of these contracts will be with Mosaics of Mercy, a non-profit located in the Woodlands.

Mosaics of Mercy's mission is to help families navigate mental health and addiction recovery. They have created a service that provides referrals to individuals/families who need psychiatric/addiction services, both routine and crisis, by linking them to resources that hav